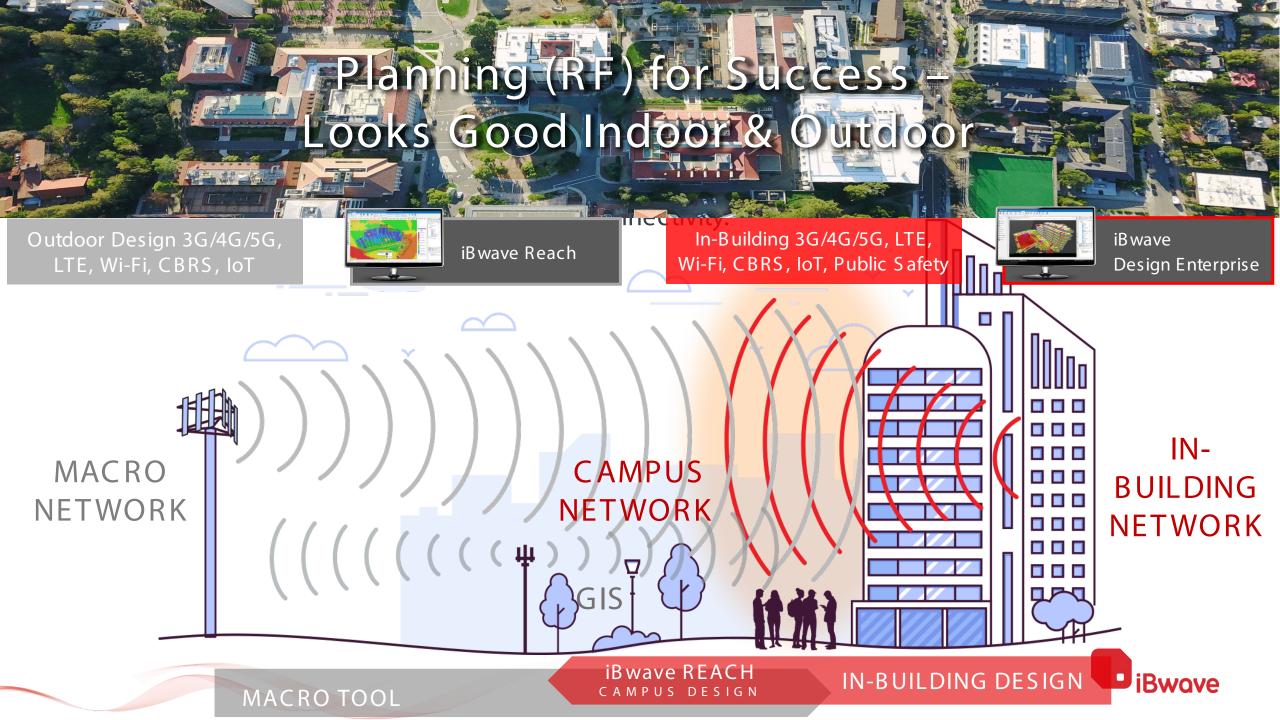

# Save time and money with iBwave's seamless and complete RF Planning Solutions for Success

iBwave Design / Reach

iBwave Mobile

iB wave Unity

# SURVEY

# DESIGN

# **VERIFY**

# **MAINTAIN**

- Easy RF data collection (LTE, 5G, P25)
- Document site survey annotations, pictures, drawings
- Cloud collaboration

- Design any wireless technology for indoor/outdoor (LTE/5G, Wi-Fi & Public Safety)
- S imulate 3D network and generate heat maps
- Generate detailed reports with digital documentation

- Use accurate as-built documentation
- Validate performance with RF walk test
- S tore all documentation, reports and site information to the cloud for future maintenance and network testing baselines