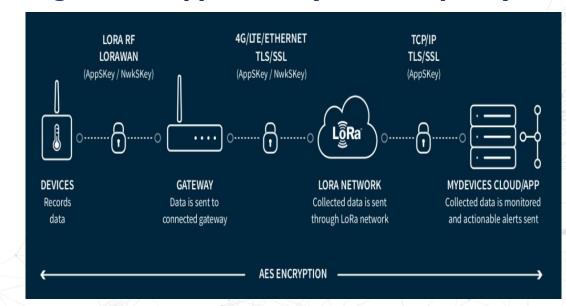

#### **End-to-End IoT platform - secure from the** edge to the application (cloud/on-prem)...