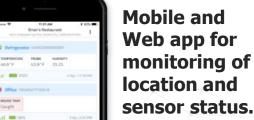

### Monitoring examples....

Mobile and Web app for monitoring of location and

Customized text and email alerting so you don't miss critical monitoring events.