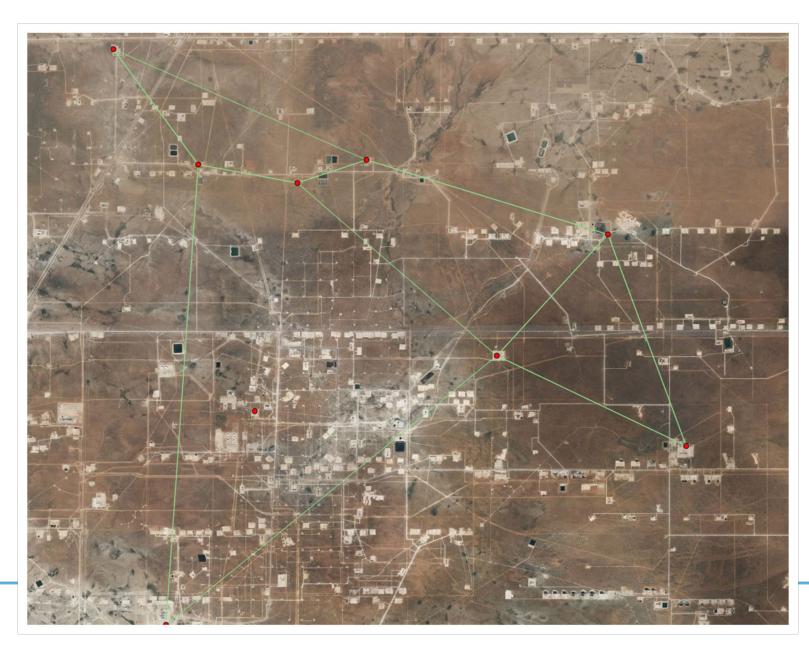

### CASE STUDY

| INDUSTRY | Oil & Gas                 |
|----------|---------------------------|
| CLIENT   | Multinational Fortune 150 |
| SOLUTION | Licensed Microwave        |
|          | CBRS FAN                  |
|          | Site Development          |
|          | Advisory Services         |
|          | Private Cellular          |
|          | LoRA WAN                  |
|          | Cameras                   |
|          | Staff Augmentation        |
|          |                           |